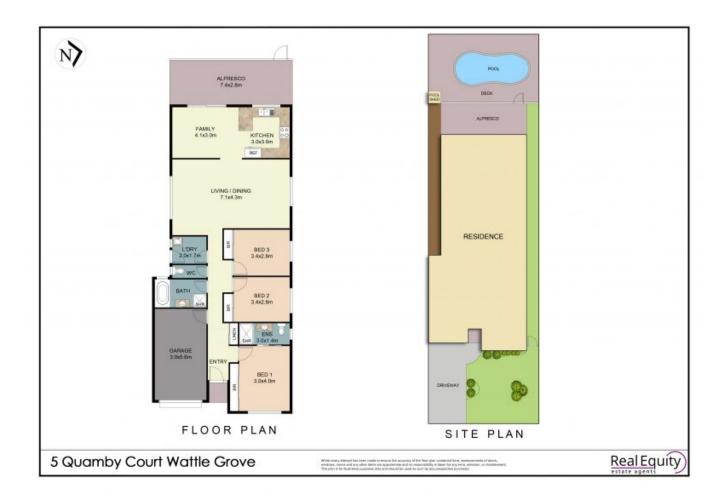

## WATTLE GROVE, NSW 5 Quamby Court

This delightful single level residence in the heart of Wattle Grove offers a spacious open plan living and dining area along with a superb entertainer's courtyard and swimming pool. Situated close to all local amenities, including schools, Holsworthy Train station and Wattle Grove Shopping village, this home is perfectly suited to families seeking to move into a friendly neighbourhood.

## A Few Inviting Features:

- Attractive facade with well manicured gardens & lawns
- Large living / dining room
- Well kept kitchen with electric cook top & ample storage

## 3 BED







## SOLD!

Contact: Hambi Lati

02 9755 4222 0402 469 556 Joshua Prestia 02 9755 4222 0404 252 695

Type: House
Sold Date: 25/10/2021
https://www.realequity.com.au



Plans shown are only indicative of layout. Dimensions are approximate.