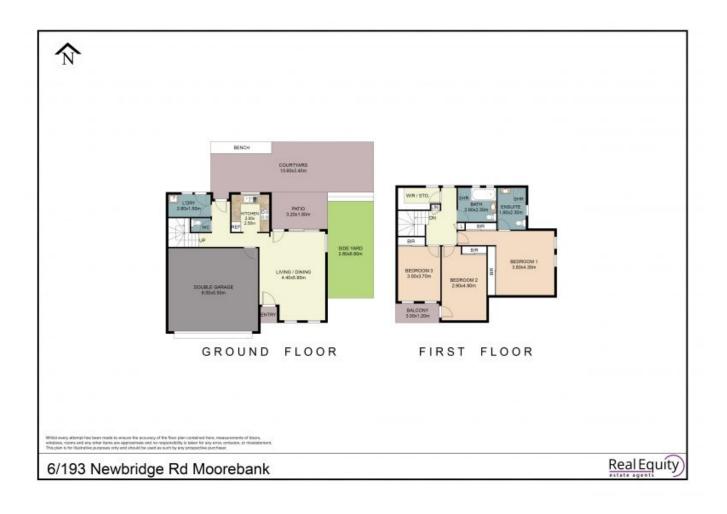

Type:

Land:

Antonio Furfaro 02 9755 4222 0455 077 861 Joshua Prestia 02 9755 4222 0404 252 695 Townhouse Sold Date: 12/11/2021 229m2 https://www.realequity.com.au

Plans shown are only indicative of layout. Dimensions are approximate.