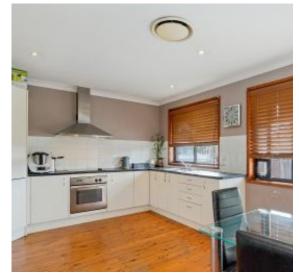

A Few Inviting Features:

- Long driveway leading to inviting facade
- Open living/dining area upon entrance
- Kitchen with ample cupboard space & pantry
- 3 good sized bedrooms, all with built-ins & ceiling fans