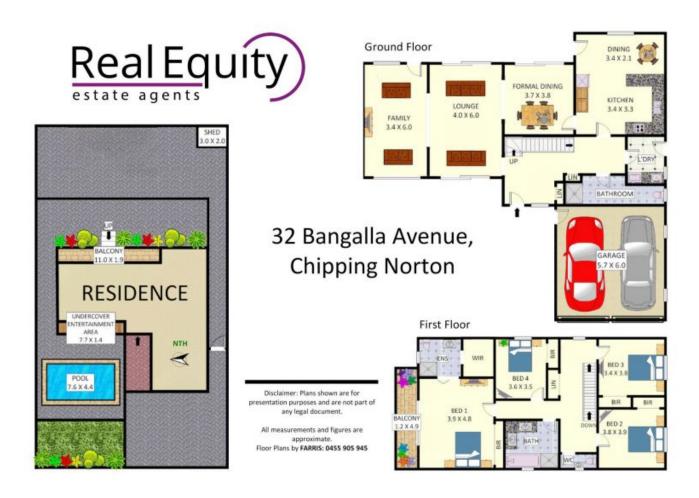

Plans shown are only indicative of layout. Dimensions are approximate.

CHIPPING NORTON, NSW 32 Bangalla Avenue