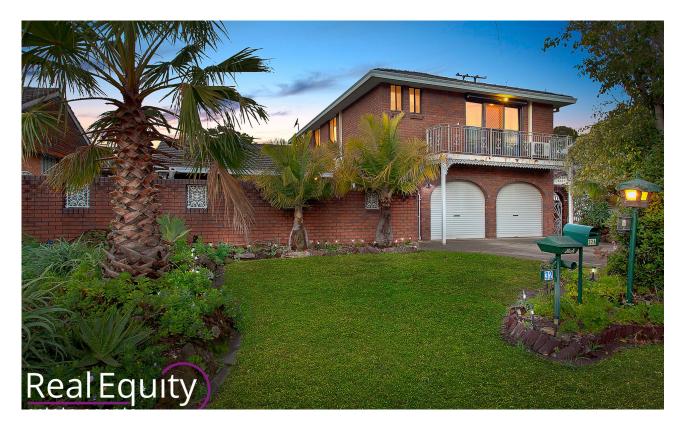

## CHIPPING NORTON, NSW 32 Bangalla Avenue

Built on a solid structure with the entire ground floor constructed in double brick, this spacious residence is perfect for the person looking to renovate to individual taste or an excellent opportunity for a duplex site. Currently situated on an R3 Zone with an 18.4m frontage and approximate 36m depth, this a great opportunity to develop for future growth (s.t.c.a.).

\*\* MUST BE SOLD UNDER THE HAMMER \*\*

A Few Inviting Features:

- Wide & spacious entrance
- Formal lounge room or home office with external access

SOLD! Contact:

Type:

Land:

Sold Date:

Anthony Prestia 02 9755 4222 0414 775 577 Joshua Prestia 02 9755 4222 0404 252 695 House 13/11/2021 663.9m2 https://www.realequity.com.au