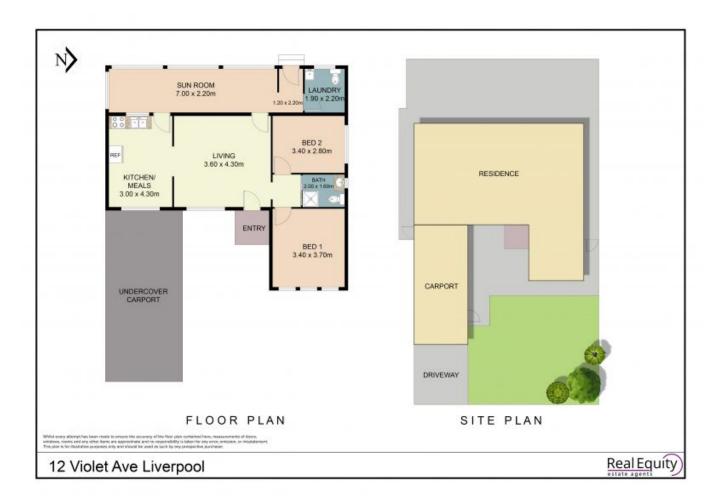

## LIVERPOOL, NSW 12 Violet Avenue

This is the perfect opportunity to purchase a stand alone house for the price of a townhouse.

Situated just minutes from the Liverpool CBD, Liverpool Hospital, Westfield, schools & public transport, this home is ideally suited to first home buyers trying to get their foot into the property market or the keen investor looking to add to their portfolio.

## A Few Inviting Features:

- Private front yard with well maintained lawns
- Open living & dining room upon entry
- Kitchen with gas top cooking

## SOLD!

Contact: Antonio Furfaro

02 9755 4222 0455 077 861 Anthony Prestia 02 9755 4222 0414 775 577

Type: House
Sold Date: 17/11/2021
Land: 289.8m2
https://www.realequity.com.au

Plans shown are only indicative of layout. Dimensions are approximate.