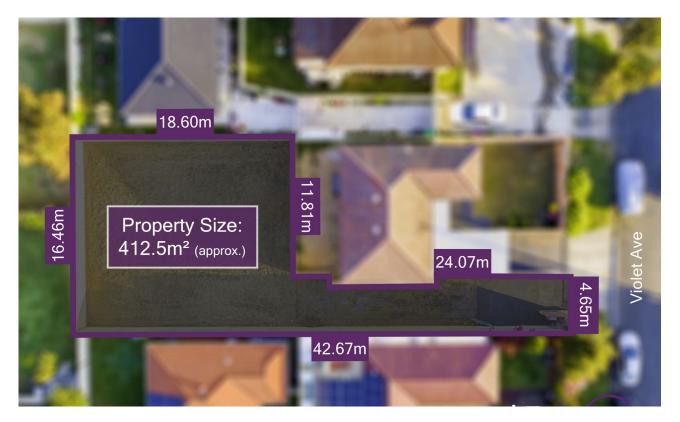

## LIVERPOOL, NSW 12A Violet Avenue

An exceptional opportunity to purchase this private and clear vacant block of land in the heart of Liverpool.

- Land Size Approx 412.5sqm
- Stone throw away from Schell Park
- 1.7km away from Liverpool Westfields
- 2km away from Liverpool Hospital
- Easy access to public transport and Liverpool Train Station
- Public and private schools within walking distance
- Option to buy 12 Violet Avenue if you would like a larger block (total land size approx. 702sqm)