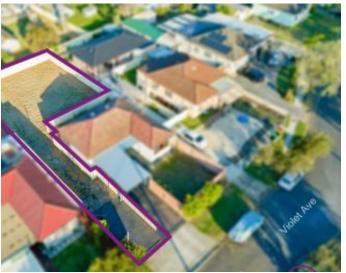

## LIVERPOOL, NSW 12A Violet Avenue

An exceptional opportunity to purchase this private and clear vacant block of land in the heart of Liverpool.

- Land Size Approx 412.5sqm
- Stone throw away from Schell Park
- 1.7km away from Liverpool Westfields
- 2km away from Liverpool Hospital
- Easy access to public transport and Liverpool Train Station
- Public and private schools within walking distance
- Option to buy 12 Violet Avenue if you would like a larger block (total land size approx. 702sqm)