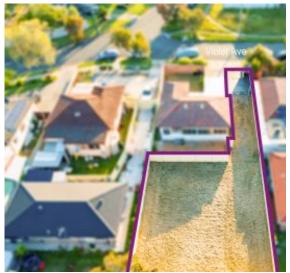

## LIVERPOOL, NSW 12A Violet Avenue

An exceptional opportunity to purchase this private and clear vacant block of land in the heart of Liverpool.

- Land Size Approx 412.5sqm
- Stone throw away from Schell Park
- 1.7km away from Liverpool Westfields
- 2km away from Liverpool Hospital
- Easy access to public transport and Liverpool Train Station
- Public and private schools within walking distance
- Option to buy 12 Violet Avenue if you would like a larger block (total land size approx. 702sqm)