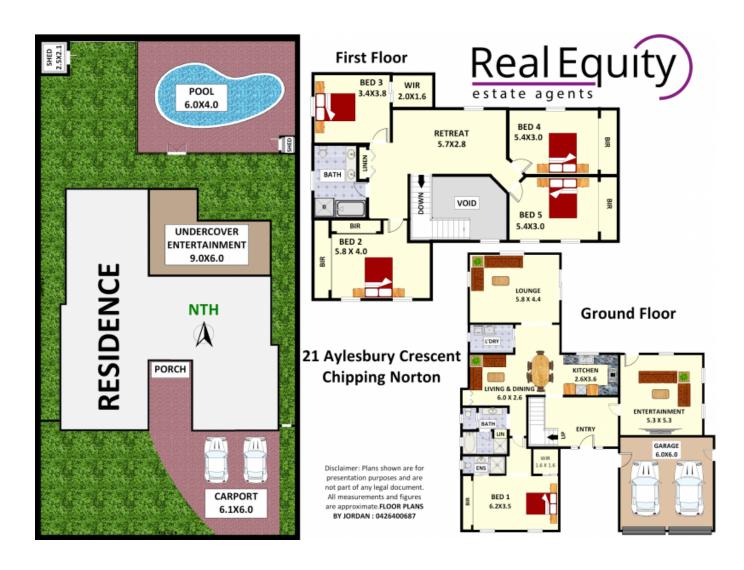

## CHIPPING NORTON, NSW 21 Aylesbury Crescent

This fantastic residence offers an expansive floor plan with separate living areas, inviting entertaining spaces, a huge backyard perfect for the kids and enough space to accommodate the extended family. Situated in a peaceful, family friendly neighborhood, and only minutes to all local amenities including schools, public transport and parks, this home is perfectly suited to the growing family looking to upsize.

## A Few Inviting Features:

- Captivating facade with sheltered porch on arrival
- Entertainment room / lounge area upon entry
- Combined open plan living and dining room

**3**BATH

## SOLD!

Contact: Joshua Prestia

02 9755 4222 0404 252 695 Anthony Prestia 02 9755 4222 0414 775 577

 Type:
 House

 Sold Date:
 24/11/2021

 Land:
 673.4m2

https://www.realequity.com.au