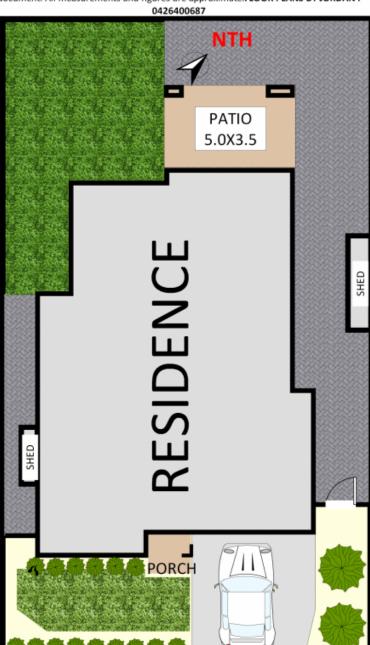

# Real Equity

Disclaimer: Plans shown are for presentation purposes and are not part of any legal document. All measurements and figures are approximate.FLOOR PLANS BY JORDAN:

## FIRST FLOOR

**GROUND FLOOR** 

# 115 ARDENNES AVENUE, Plans shown are only indicative of layout. Dimensions are approximate.

**EDMONDSON PARK, NSW** 115 Ardennes Avenue