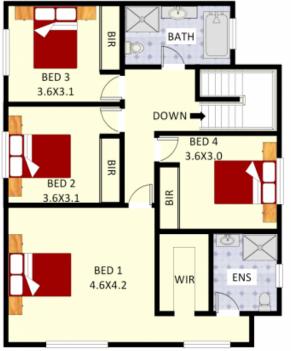

# Real Equity

Disclaimer: Plans shown are for presentation purposes and are not part of any legal document. All measurements and figures are approximate.FLOOR PLANS BY JORDAN:

## FIRST FLOOR

**GROUND FLOOR** 

# 115 ARDENNES AVENUE, Plans shown are only indicative of layout. Dimensions are approximate.

**EDMONDSON PARK, NSW** 115 Ardennes Avenue