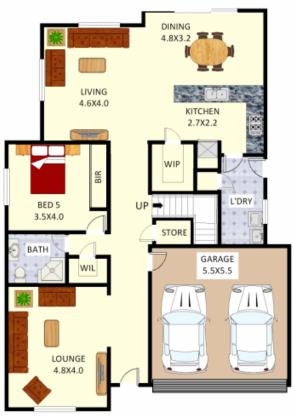

# Real Equity

Disclaimer: Plans shown are for presentation purposes and are not part of any legal document. All measurements and figures are approximate.FLOOR PLANS BY JORDAN:

## FIRST FLOOR

**GROUND FLOOR** 

# 115 ARDENNES AVENUE, Plans shown are only indicative of layout. Dimensions are approximate.

**EDMONDSON PARK, NSW** 115 Ardennes Avenue