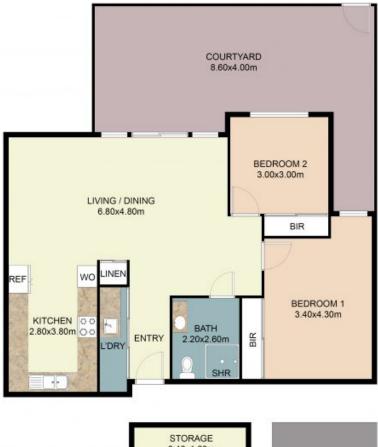

## SOLD!

Contact: Antonio Furfaro

Type: Apartment
Sold Date: 14/02/2022
https://www.realequity.com.au

FLOOR PLAN

Whilst every attempt has been made to ensure the accuracy of the floor plan contained here, measurements of doors, windows, rooms and any other items are approximate and no responsibility is taken for any error, omission, or misstatement. This plan is for illustrative purposes only wand should be used as such by any prospective purplacer. Plans shown are only indicative of layout. Dimensions are approximate.