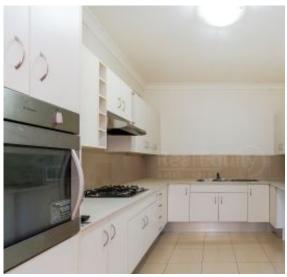

## A Few Inviting Features:

- Open plan living & dining space upon entry
- Well maintained kitchen with gas cooking
- Stainless steel appliances & ample storage