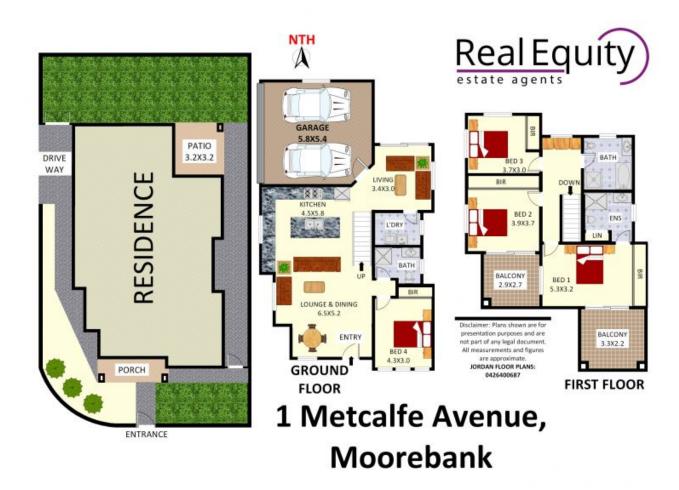

## MOOREBANK, NSW 1 Metcalfe Avenue

Superbly presented with modern inclusions, designer finishings, high ceilings and offering exceptional natural light throughout is this stunning four bedroom home. Offering a very flexible floor plan consisting of bedrooms and bathrooms on both levels, as well as an open plan design with multiple living areas and in an extremely convenient location, this residence is the perfect family home designed to suit many different requirements.

## A Few Inviting Features:

- Attractive modern facade on corner site
- Delightful open plan living & dining room upon entry

3 BATH