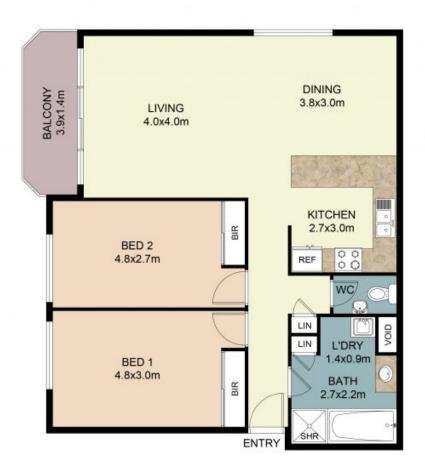

## SOLD!

Contact: Anthony Prestia

02 9755 4222 0414 775 577 Joshua Prestia 02 9755 4222 0404 252 695

Type: Apartment
Sold Date: 10/12/2021
https://www.realequity.com.au

FLOOR PLAN

Whilst every attempt has been made to ensure the accuracy of the floor plan contained here, measurements of doors, windows, rooms and stray other terms are approximate and no responsibility is taken for any error, omission, or misstatement. This plan is for literative purposes only and should be used as such by any prospective purchasely.

lans shown are only indicative of layout. Dimensions are approximate.