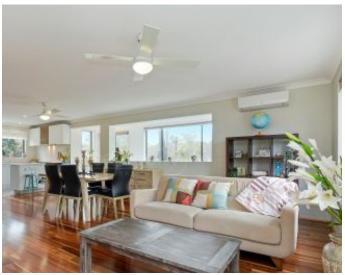

## A Few Inviting Features:

- Spacious open plan living & dining room upon entry
- Excellent kitchen with gas cooking & meals bar
- Stainless steel appliances, ample storage
- 3 great sized bedrooms, 2 with built ins