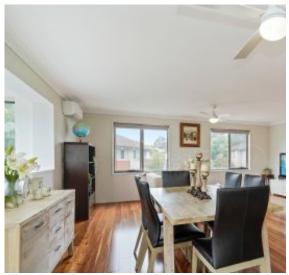

## A Few Inviting Features:

- Spacious open plan living & dining room upon entry
- Excellent kitchen with gas cooking & meals bar
- Stainless steel appliances, ample storage
- 3 great sized bedrooms, 2 with built ins