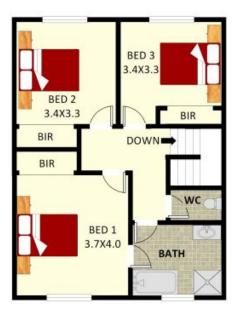

## MOOREBANK, NSW 14a Wellwood Avenue

Delightfully presented with a stylish modern interior is this excellent residence that offers an exquisite lifestyle of low maintenance living at an affordable price. From the free flowing living spaces to the beautiful timber floors, this contemporary duplex will surely please the buyer of many calibres.

## A Few Inviting Features:

- Attractive facade, well manicured gardens & lawns
- Open plan living & dining space upon entry
- Stunning kitchen with high end finishes
- Stone benchtops, smeg appliances

## SOLD!

Contact: Joshua Prestia

02 9755 4222 0404 252 695 Ammar El Ayoubi 02 9755 4222 0455 245 802

Type: Semi Detached Sold Date: 29/11/2021 Land: 252m2

https://www.realequity.com.au

Disclaimer: Plans shown are for presentation purposes and are not part of any legal document. All measurements and figures are approximate.

are approximate.
JORDAN FLOOR PLANS: 0426400687

Plans shown are only indicative of layout. Dimensions are approximate.