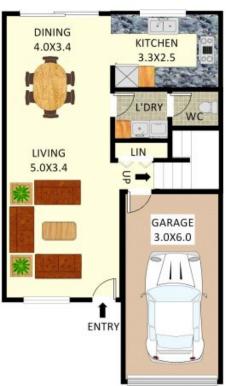

## MOOREBANK, NSW 14a Wellwood Avenue

Delightfully presented with a stylish modern interior is this excellent residence that offers an exquisite lifestyle of low maintenance living at an affordable price. From the free flowing living spaces to the beautiful timber floors, this contemporary duplex will surely please the buyer of many calibres.

## A Few Inviting Features:

- Attractive facade, well manicured gardens & lawns
- Open plan living & dining space upon entry
- Stunning kitchen with high end finishes
- Stone benchtops, smeg appliances

## SOLD!

Contact: Joshua Prestia

02 9755 4222 0404 252 695 Ammar El Ayoubi 02 9755 4222 0455 245 802

Type: Semi Detached Sold Date: 29/11/2021 Land: 252m2

https://www.realequity.com.au

Disclaimer: Plans shown are for presentation purposes and are not part of any legal document. All measurements and figures are approximate.

are approximate.
JORDAN FLOOR PLANS: 0426400687

Plans shown are only indicative of layout. Dimensions are approximate.