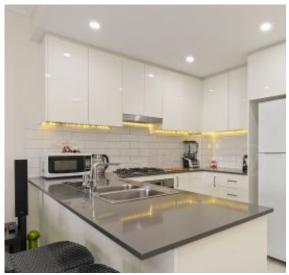

### A Few Inviting Features:

- Spacious open plan living / dining area
- Upgraded U-shape kitchen with gas cooking
- Stone bench top with breakfast bar, ample storage space