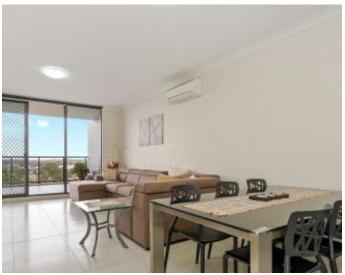

### A Few Inviting Features:

- Spacious open plan living / dining area
- Upgraded U-shape kitchen with gas cooking
- Stone bench top with breakfast bar, ample storage space