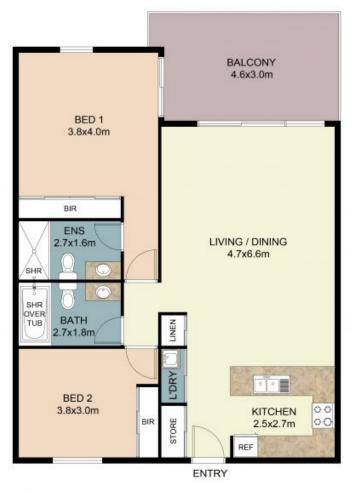

## FLOOR PLAN

Whilst every attempt has been made to ensure the accuracy of the floor plan contained here, measurements of doors, windows, rooms and any other items are approximate and no responsibility is taken for any error, omission, or misstatement.

Flans shown are only indicative of layout. Dimensions are approximate.

LIVERPOOL, NSW 33/29-31 Goulburn Street