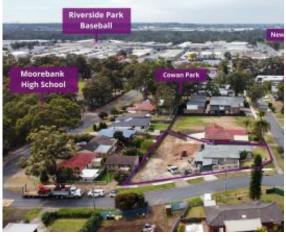

## CHIPPING NORTON, NSW 31 Balanada Avenue & 36-38 Bangalow

Situated on an extremely desirable corner position with a sprawling wide frontage and located in an R3 Medium Density Residential Zone within walking distance to Moorebank High School is this rare opportunity to design and construct your own townhouse or terrace development subject to council approval or c.d.c.