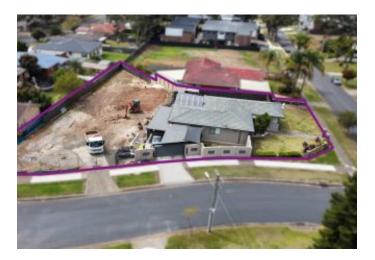

## CHIPPING NORTON, NSW 31 Balanada Avenue & 36-38 Bangalow

Situated on an extremely desirable corner position with a sprawling wide frontage and located in an R3 Medium Density Residential Zone within walking distance to Moorebank High School is this rare opportunity to design and construct your own townhouse or terrace development subject to council approval or c.d.c.

Alternatively take advantage of the current D.A approved plans for 6 x 4 bedroom townhouse as a staged development.

- > Total land size approx. 1650sqm
- > 31 Balanda Ave frontage approx. 24.77m

SOLD! Contact: