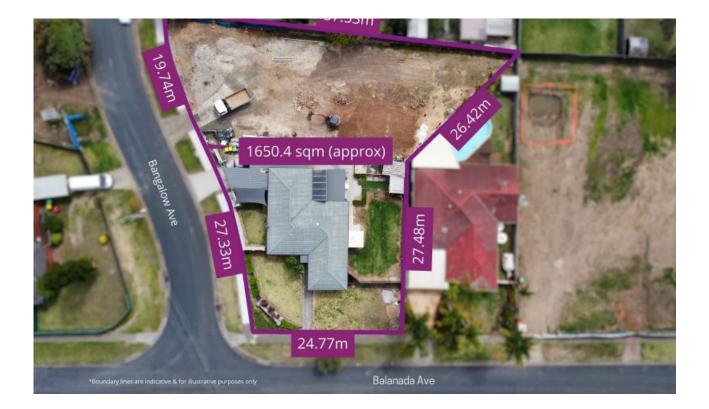

## CHIPPING NORTON, NSW 31 Balanada Avenue & 36-38 Bangalow

Situated on an extremely desirable corner position with a sprawling wide frontage and located in an R3 Medium Density Residential Zone within walking distance to Moorebank High School is this rare opportunity to design and construct your own townhouse or terrace development subject to council approval or c.d.c.

Alternatively take advantage of the current D.A approved plans for 6 x 4 bedroom townhouse as a staged development.

- > Total land size approx. 1650sqm
- > 31 Balanda Ave frontage approx. 24.77m

SOLD! Contact:

Type:

Land:

Joshua Prestia 02 9755 4222 0404 252 695 Anthony Prestia 02 9755 4222 0414 775 577 House Sold Date: 07/04/2022 1650m2 https://www.realequity.com.au