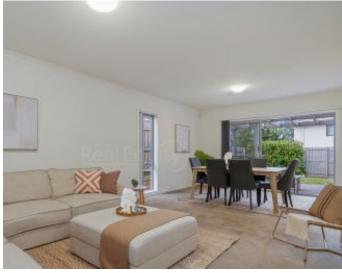

## A Few Inviting Features:

- Lovely entrance hallway leading to formal living
- Stunning gourmet kitchen with high quality finishes
- 40mm stone bench, 900mm Delonghi Appliances
- Spacious family room and meals area
- Attractive neutral colours and high feature ceilings