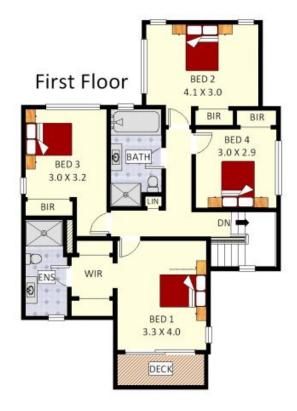

Disclaimer: Plans shown are for presentation purposes and are not part of any legal document. All measurements and figures are approximate.

HK FLOOR PLANS: 0455 905 945

NTH

MOOREBANK, NSW 5 Greenview Drive