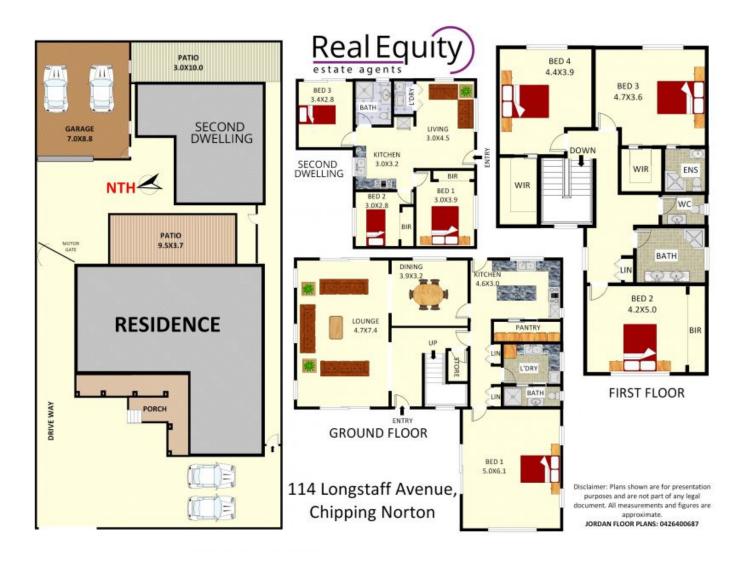

Plans shown are only indicative of layout. Dimensions are approximate.

CHIPPING NORTON, NSW 114 Longstaff Avenue