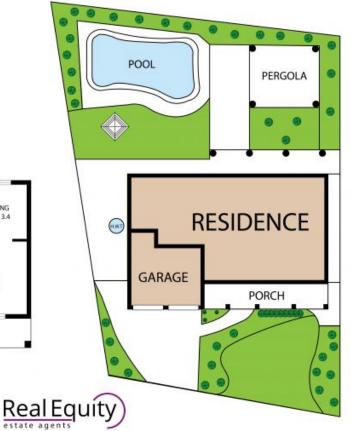

## CHIPPING NORTON, NSW 34 Banbury Crescent

This spacious two-storey home offers an expansive floor plan with 4 excellent upstairs bedrooms and multiple living & dining rooms on the ground floor. A generous backyard that consists of an inground swimming pool and various entertainment areas makes this home the perfect residence for growing families looking for a move into a family friendly neighbourhood.

## SOLD!

Contact: Anthony Prestia

02 9755 4222 0414 775 577 Joshua Prestia 02 9755 4222 0404 252 695

 Type:
 House

 Sold Date:
 01/12/2021

 Land:
 747.4m2

https://www.realequity.com.au

34 Banbury Crescent, Chipping Norton 2170
TOTAL APPROX. FLOOR AREA 219 SQ.M
Whilst every sharpful has been reads to extract the accuracy of the floor pilen contains
endous, scores and any other items are approximate and no exponentially is black in
first plan for first disturbles purposes only and should be used as such try appropriate
in the contract of the contr

Plans shown are only indicative of layout. Dimensions are approximate.