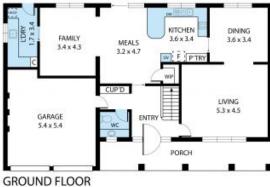

## CHIPPING NORTON, NSW 34 Banbury Crescent

This spacious two-storey home offers an expansive floor plan with 4 excellent upstairs bedrooms and multiple living & dining rooms on the ground floor. A generous backyard that consists of an inground swimming pool and various entertainment areas makes this home the perfect residence for growing families looking for a move into a family friendly neighbourhood.

## Inviting Features Include:

- Attractive facade with well manicured gardens
- Spacious lounge upon entry, leading to formal dining room
- Well kept kitchen with electric cooktop, meals & bar area

**3**BATH

## SOLD!

Contact: Anthony Prestia

02 9755 4222 0414 775 577 Joshua Prestia 02 9755 4222 0404 252 695

 Type:
 House

 Sold Date:
 01/12/2021

 Land:
 747.4m2

https://www.realequity.com.au

34 Banbury Crescent, Chipping Norton 2170
TOTAL APPROX. FLOOR AREA 219 SQ.M
Whilst every sharpful has been reads to extract the accuracy of the floor pilen contains
endous, scores and any other items are approximate and no exponentially is black in
first plan for first disturbles purposes only and should be used as such try appropriate
in the contract of the contr

Plans shown are only indicative of layout. Dimensions are approximate.