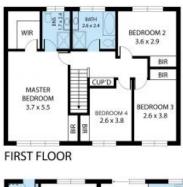

## SOLD!

Contact: Anthony Prestia

02 9755 4222 0414 775 577 Joshua Prestia 02 9755 4222 0404 252 695

 Type:
 House

 Sold Date:
 01/12/2021

 Land:
 747.4m2

https://www.realequity.com.au

34 Banbury Crescent, Chipping Norton 2170
TOTAL APPROX. FLOOR AREA 219 SQ.M
Whilst every sharpful has been reads to extract the accuracy of the floor pilen contains
endous, scores and any other items are approximate and no exponentially is black in
first plan for first disturbles purposes only and should be used as such try appropriate
in the contract of the contr

Plans shown are only indicative of layout. Dimensions are approximate.