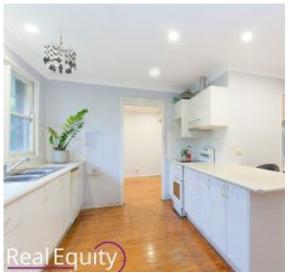

#### A Few Inviting Features:

- Entrance leading to combined lounge & dining room
- Good size kitchen with plenty of bench space
- Includes a meal area and bar off the kitchen area
- 3 good size bedrooms, master with built in & a/c