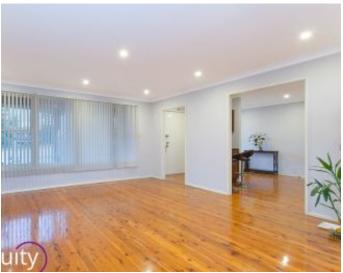

#### A Few Inviting Features:

- Entrance leading to combined lounge & dining room
- Good size kitchen with plenty of bench space
- Includes a meal area and bar off the kitchen area
- 3 good size bedrooms, master with built in & a/c