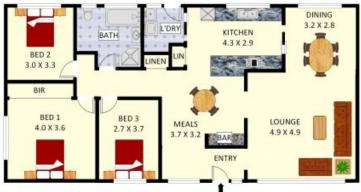

#### A Few Inviting Features:

- Entrance leading to combined lounge & dining room
- Good size kitchen with plenty of bench space
- Includes a meal area and bar off the kitchen area
- 3 good size bedrooms, master with built in & a/c

## 209 Newbridge Road, Chipping Norton

Disclaimer: Plans shown are for presentation purposes and are not part of any legal document. All measurements and figures are approximate. Floor Plans by FARRIS: 0455 905 945

Plans shown are only indicative of layout. Dimensions are approximate.