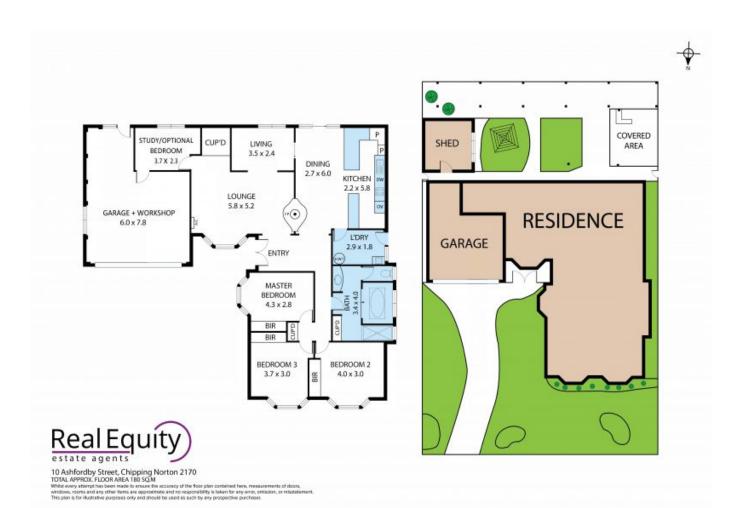

## SOLD! Contact:

Type:

Land:

Anthony Prestia 02 9755 4222 0414 775 577 Joshua Prestia 02 9755 4222 0404 252 695 House Sold Date: 09/12/2021 668.9m2 https://www.realequity.com.au

Plans shown are only indicative of layout. Dimensions are approximate.