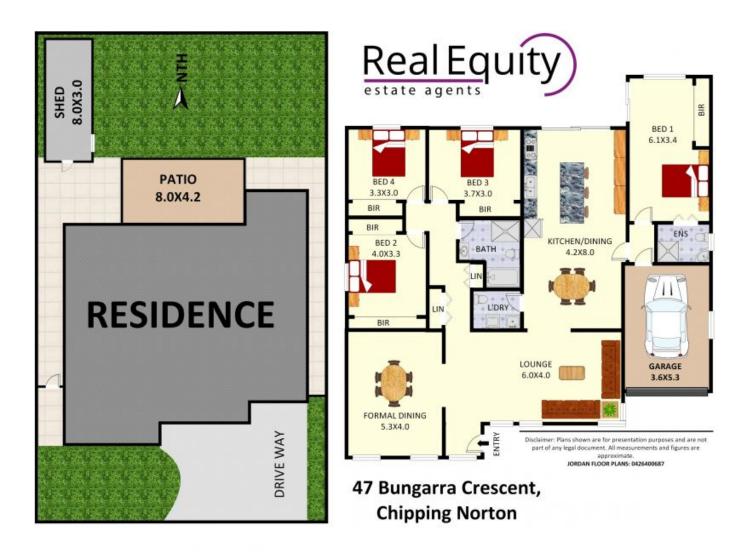

Plans shown are only indicative of layout. Dimensions are approximate.

CHIPPING NORTON, NSW 47 Bungarra Crescent