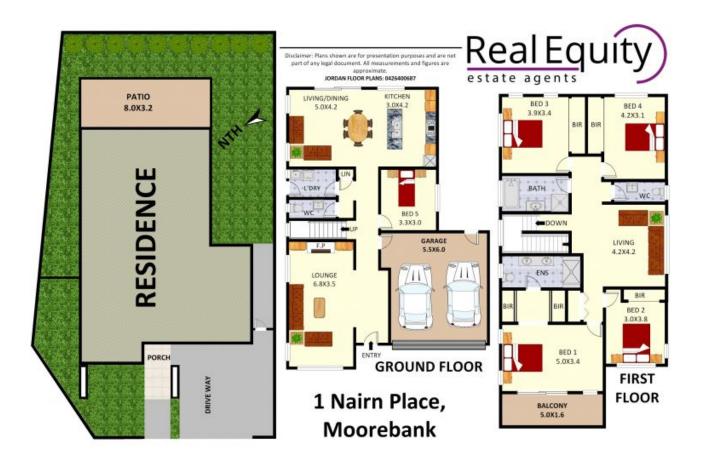

## MOOREBANK, NSW 1 Nairn Place

Presented with an abundance of style, space and class is this fantastic five bedroom residence in the popular Brighton Lakes Estate. Offering a flexible floor plan with living spaces & bedrooms on both levels, as well as being situated in close proximity to all local amenities including schools, parklands, public transport and the M5 Motorway, this unique home is perfectly suited to growing families looking for a move into a peaceful estate.

## 5 BED