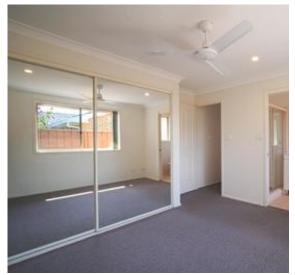

## Features:

- Formal lounge at the front of the property
- 3 Spacious bedrooms with built-ins
- Main Bedroom with en-suite
- Well-kept bathroom with corner bath
- Open plan living, kitchen, and dining at the rear of the property