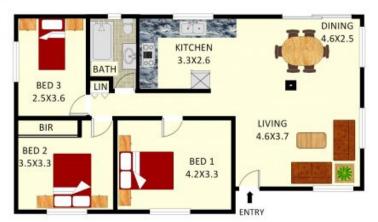

## 8 Wau Place, Holsworthy

Disclaimer: Plans shown are for presentation purposes and are not part of any legal document. All measurements and figures are approximate.

JORDAN FLOOR PLANS: 0426400687

Plans shown are only indicative of layout. Dimensions are approximate.