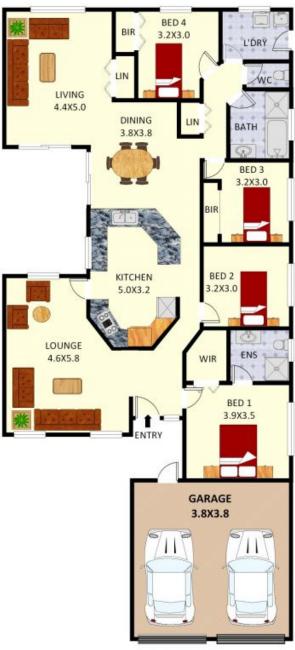

## 2 Kew Gardens Court, Wattle Grove

Disclaimer: Plans shown are for presentation purposes and are not part of any legal document. All measurements and figures are approximate.

JORDAN FLOOR PLANS: 0426400687

Plans shown are only indicative of layout. Dimensions are approximate.

WATTLE GROVE, NSW 2 Kew Gardens Court