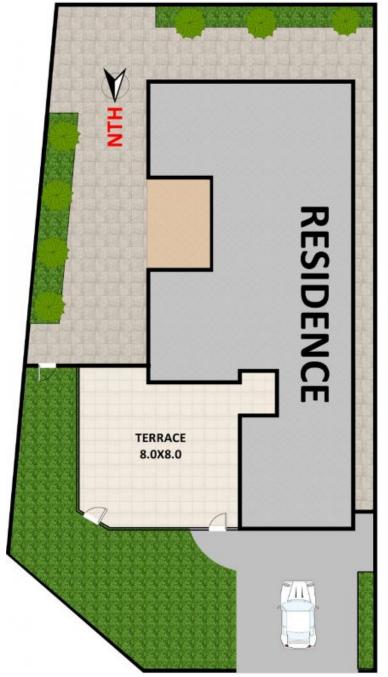

## 2 Kew Gardens Court, Wattle Grove

Disclaimer: Plans shown are for presentation purposes and are not part of any legal document. All measurements and figures are approximate.

JORDAN FLOOR PLANS: 0426400687

Plans shown are only indicative of layout. Dimensions are approximate.

WATTLE GROVE, NSW 2 Kew Gardens Court