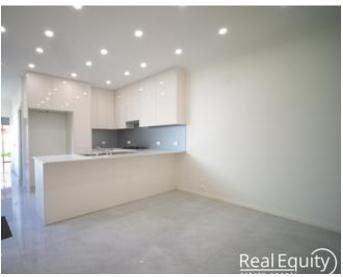

## WATTLE GROVE, NSW 38a Beltana Court

This 6-month-old modern granny flat is perfect in every way. Located in a quiet street with its own driveway and private access. Brand new modern features throughout including stone benchtops and high-quality tiling throughout.

## Features:

- 2 good sized bedrooms 1 with built-in wardrobe
- Split system air-conditioner
- Combined living-dining area
- Tiled throughout
- Combined laundry bathroom with high-quality finishes