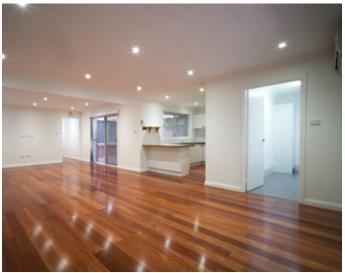

## Features:

- 3 Spacious bedrooms with built-ins
- 3-way bathroom with direct access from the main bedroom
- Split system air-conditioner
- Large open plan living/dining area
- Back patio with a beautiful bamboo backdrop