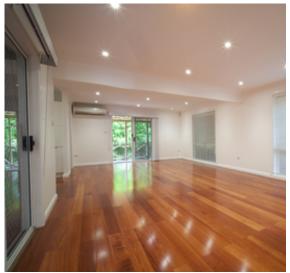

## Features:

- 3 Spacious bedrooms with built-ins
- 3-way bathroom with direct access from the main bedroom
- Split system air-conditioner
- Large open plan living/dining area
- Back patio with a beautiful bamboo backdrop