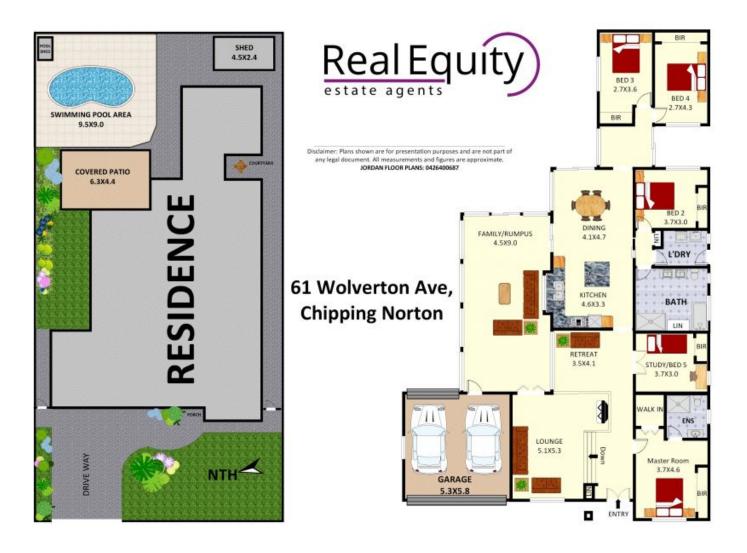

Type:

Land:

Sold Date:

Antonio Furfaro 02 9755 4222 0455 077 861 Anthony Prestia 02 9755 4222 0414 775 577 House 17/02/2022 669m2 https://www.realequity.com.au

Plans shown are only indicative of layout. Dimensions are approximate.