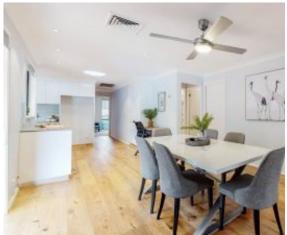

## A Few Inviting Features:

- Attractive facade with well landscaped gardens
- Spacious open plan living overlooking undercover alfresco
- Contemporary kitchen with stone bench tops
- Soft close blum drawers, electric cooking