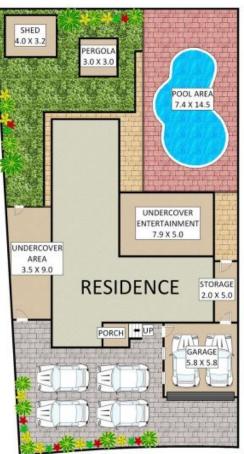

## CHIPPING NORTON, NSW 2 Swindon Place

Showcasing beautiful contemporary finishings throughout and a perfect flowing floor plan, this appealing residence offers a ready to move in, low maintenance lifestyle. Perfect for families and those who love to entertain, this home is ready and waiting for the right buyer to enjoy.

## SOLD!

Contact: Anthony Prestia

02 9755 4222 0414 775 577 Joshua Prestia 02 9755 4222 0404 252 695

Type: House Sold Date: 11/02/2022 Land: 681.2m2 https://www.realequity.com.au

Plans shown are only indicative of layout. Dimensions are approximate.