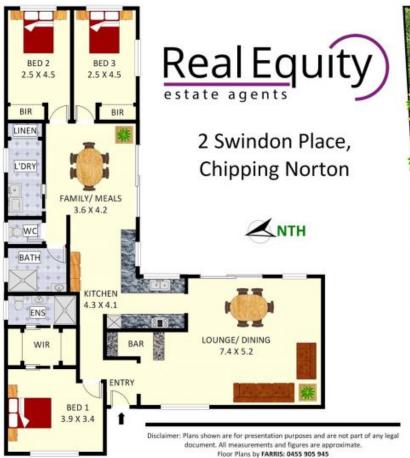

## SOLD!

Contact: Anthony Prestia

02 9755 4222 0414 775 577 Joshua Prestia 02 9755 4222 0404 252 695

Type: House Sold Date: 11/02/2022 Land: 681.2m2 https://www.realequity.com.au

Plans shown are only indicative of layout. Dimensions are approximate.