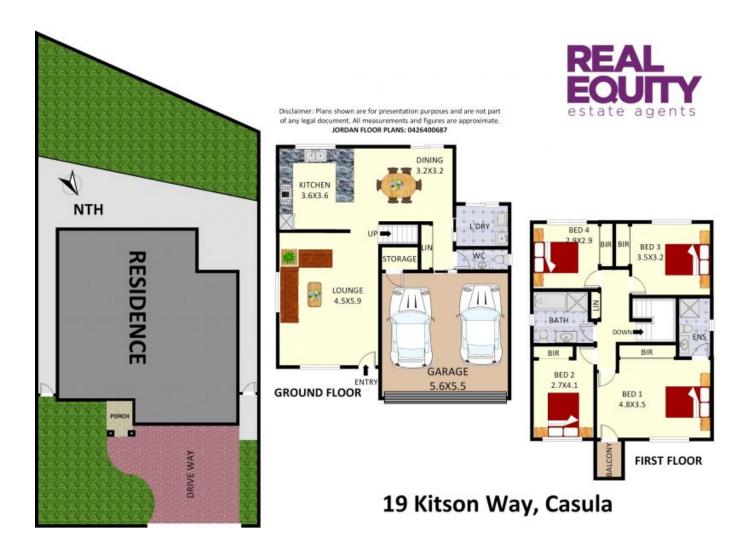

Plans shown are only indicative of layout. Dimensions are approximate.

CASULA, NSW 19 Kitson Way