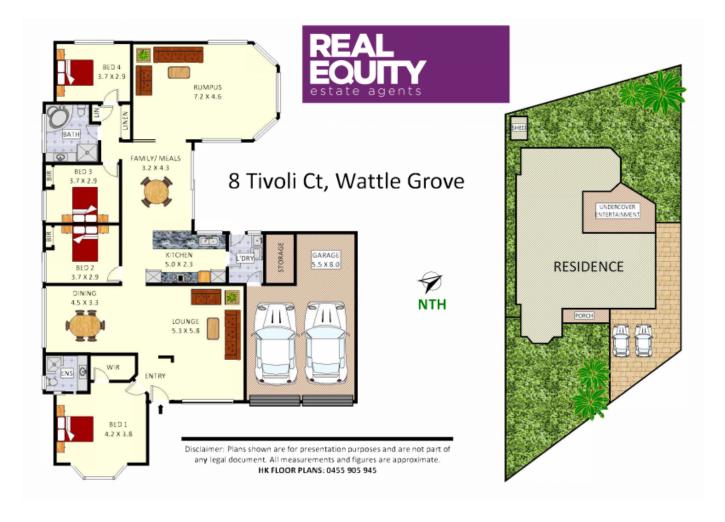

## WATTLE GROVE, NSW 8 Tivoli Court

An exciting opportunity to purchase a fantastic single level residence in the popular suburb of Wattle Grove with the added benefit of future potential to develop on over 700sqm. This fantastic four bedrooms residence has been superbly maintained by its proud owners since built and will suit buyers of many calibre including growing families or investors looking to capitalise on its potential.

A Few Inviting Features:

- Character facade with well manicured gardens
- Huge formal lounge & dining room upon entry



SOLD! Contact:

Type:

Land:

Sold Date:

Antonio Furfaro 02 9755 4222 0455 077 861 Joshua Prestia 02 9755 4222 0404 252 695 House 03/03/2022 703.9m2 https://www.realequity.com.au



Plans shown are only indicative of layout. Dimensions are approximate.