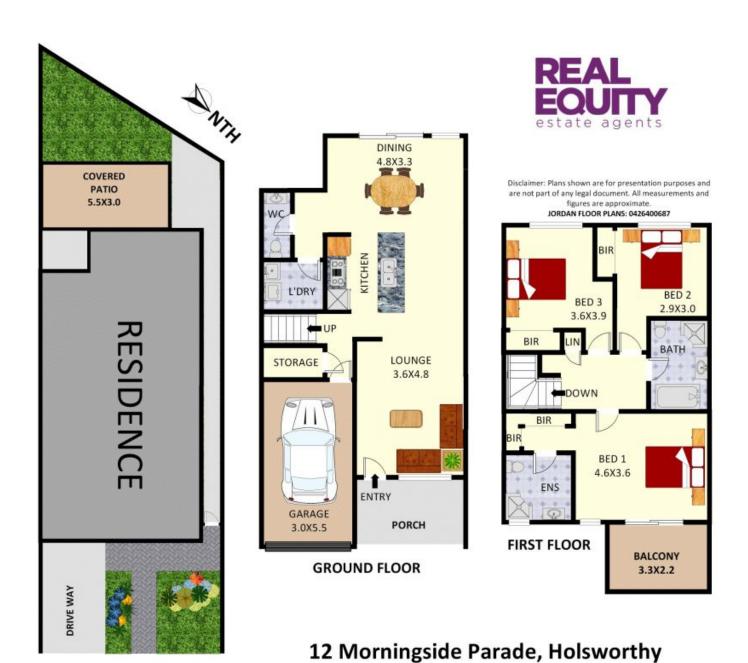

## A Few Delightful Features:

- Spacious lounge room upon entry
- Large open plan living / dining area
- Contemporary kitchen with gas cooking & stone bench tops
- 3 great sized bedrooms, all with built in robes

## SOLD!

Contact: Joshua Prestia

02 9755 4222 0404 252 695 Ammar El Ayoubi 02 9755 4222 0455 245 802

 Type:
 Semi Detached

 Sold Date:
 09/03/2022

 Land:
 202.7m2

https://www.realequity.com.au