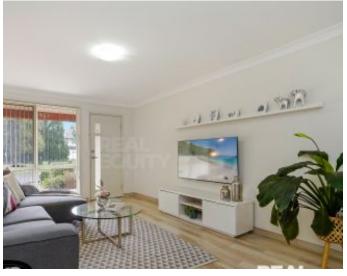

## A Few Delightful Features:

- Spacious lounge room upon entry
- Large open plan living / dining area
- Contemporary kitchen with gas cooking & stone bench tops
- 3 great sized bedrooms, all with built in robes