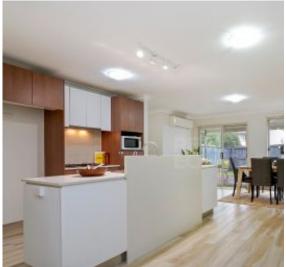

## A Few Delightful Features:

- Spacious lounge room upon entry
- Large open plan living / dining area
- Contemporary kitchen with gas cooking & stone bench tops
- 3 great sized bedrooms, all with built in robes