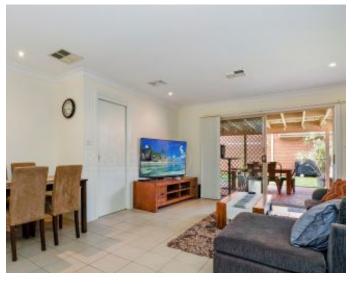

## A Few Inviting Features:

- Spacious open plan living and dining room
- Modern kitchen with stone bench tops
- Stainless steel appliances & gas cooking