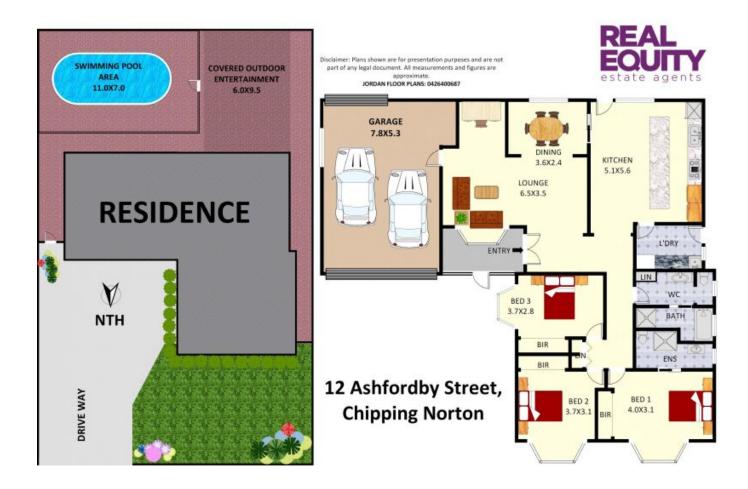

## CHIPPING NORTON, NSW 12 Ashfordby Street

This fantastic single level residence situated on a 668sqm block in one of Chipping Norton's most sought after streets presents an excellent opportunity for first home buyers or investors, offering a sprawling floor plan with open living & dining as well as a huge alfresco courtyard perfect for entertaining. This fantastic home presents a ready to move in opportunity, with the potential to add your personal touch in future if desired.

## SOLD!

Contact: Joshua Prestia

02 9755 4222 0404 252 695 Anthony Prestia 02 9755 4222 0414 775 577

Type: House Sold Date: 16/03/2022 Land: 668.9m2

https://www.realequity.com.au