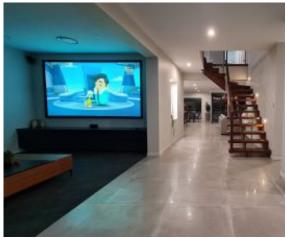

## MOOREBANK, NSW 32 Horizon Circuit

- Wide open hall ways upon entry
- Downstairs home theatre, surround sound
- Open style living spaces
- Contemporary kitchen with stainless steal appliances
- Massive island bench plus butlers pantry
- 4 double sized bedrooms, with built ins
- Attractive main bathroom with separate toilet
- Excellent master with en-suite & two-way walk in robe
- Downstairs study & full bathroom
- Fixed glass panels overlooking entertainment area
- By-fold doors leading to alfresco