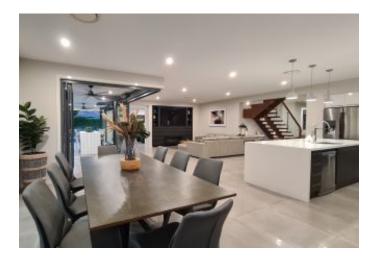

## MOOREBANK, NSW 32 Horizon Circuit

- Wide open hall ways upon entry
- Downstairs home theatre, surround sound
- Open style living spaces
- Contemporary kitchen with stainless steal appliances
- Massive island bench plus butlers pantry
- 4 double sized bedrooms, with built ins
- Attractive main bathroom with separate toilet
- Excellent master with en-suite & two-way walk in robe
- Downstairs study & full bathroom
- Fixed glass panels overlooking entertainment area
- By-fold doors leading to alfresco