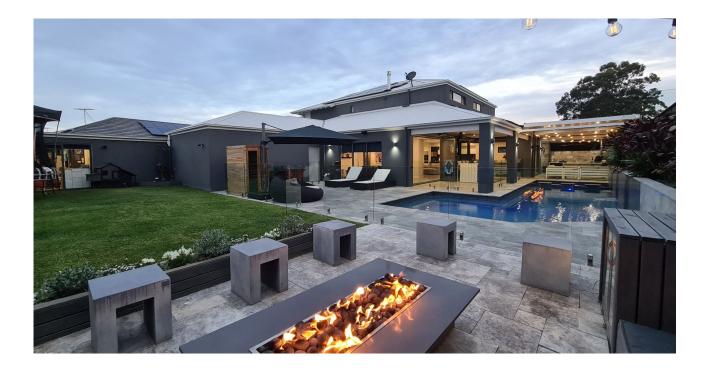

## MOOREBANK, NSW 32 Horizon Circuit

- Wide open hall ways upon entry
- Downstairs home theatre, surround sound
- Open style living spaces
- Contemporary kitchen with stainless steal appliances
- Massive island bench plus butlers pantry
- 4 double sized bedrooms, with built ins
- Attractive main bathroom with separate toilet
- Excellent master with en-suite & two-way walk in robe
- Downstairs study & full bathroom
- Fixed glass panels overlooking entertainment area
- By-fold doors leading to alfresco