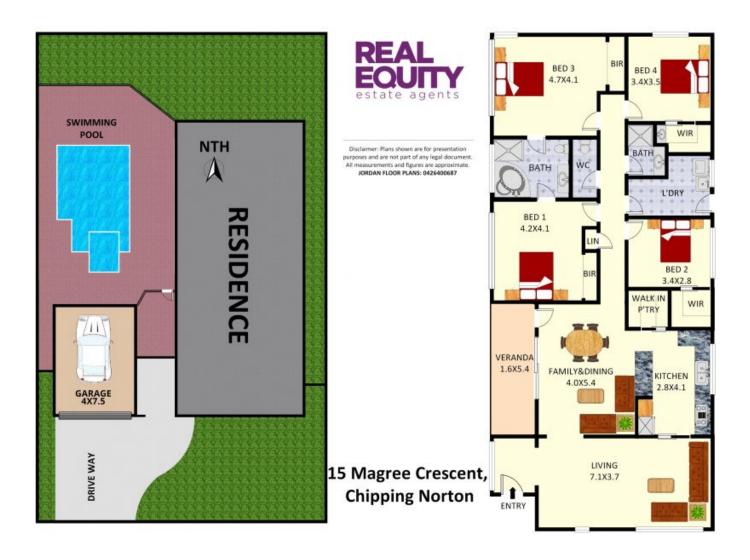

## **CHIPPING NORTON, NSW** 15 Magree Crescent

This beautiful single level residence has been perfectly designed to enjoy hosting family & friends whilst also offering a sprawling floor plan presenting an ideal family lifestyle within a peaceful neighbourhood. The property also offers the potential to renovate or redevelop on an excellent R3 zoned 689sqm site with a 20m frontage for purchasers looking to capitalise on its fantastic potential.