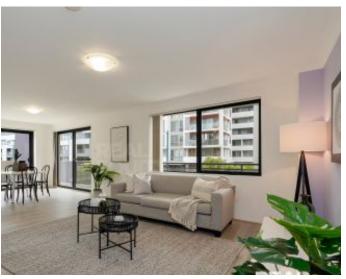

## A Few Inviting Features:

- Spacious open plan living / dining
- Modern kitchen with gas cooking
- Stainless steel appliances, breakfast bar