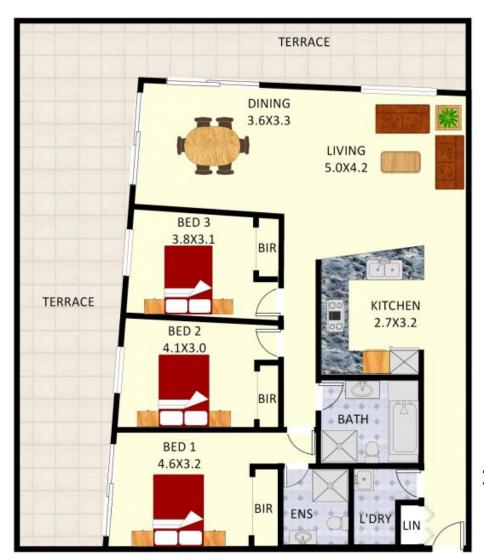

## **LIVERPOOL, NSW** 4/16-18 Bigge Street

Presenting a very rare opportunity to purchase a completely renovated full-brick apartment in Liverpool, offering sun-drenched interiors & a large open plan design. This excellent apartment is located just moments from all local amenities, including Liverpool Private Hospital right at your door step. With a spacious 187sqm floor area, this low maintenace apartment is ready to move in & enjoy!

## A Few Inviting Features:

- Spacious open plan living / dining
- Modern kitchen with gas cooking
- Stainless steel appliances, breakfast bar

## 3 BED