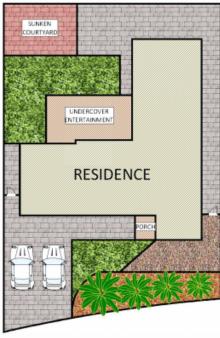

## MOOREBANK, NSW 35 Malinya Crescent

Situated in the highly sought after suburb of Moorebank is this excellent five bedroom residence offering an abundance of living & entertaining areas indoor and outdoor. Within close proximity to all local amenities including schools, public transport, shops, parklands, easy access to the M5 motorway and the upcoming Georges Cove Marina, this is the perfect opportunity for families to move in and add their personal touch to a fantastic home.

## SOLD!

Contact: Antonio Furfaro

02 9755 4222 0455 077 861 Joshua Prestia 02 9755 4222 0404 252 695

Type: House Sold Date: 13/04/2022 Land: 670m2

https://www.realequity.com.au