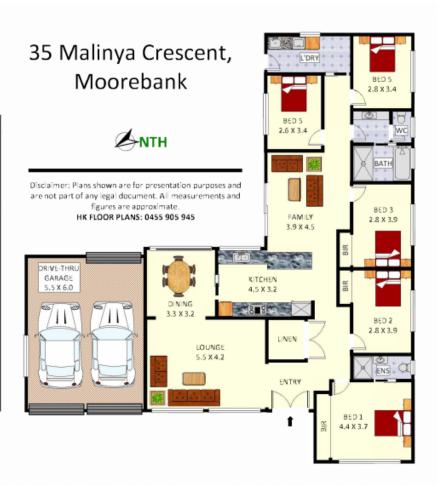

## MOOREBANK, NSW 35 Malinya Crescent

Situated in the highly sought after suburb of Moorebank is this excellent five bedroom residence offering an abundance of living & entertaining areas indoor and outdoor. Within close proximity to all local amenities including schools, public transport, shops, parklands, easy access to the M5 motorway and the upcoming Georges Cove Marina, this is the perfect opportunity for families to move in and add their personal touch to a fantastic home.

## A Few Inviting Features:

- Well manicured gardens & lawns
- Spacious living room upon entry