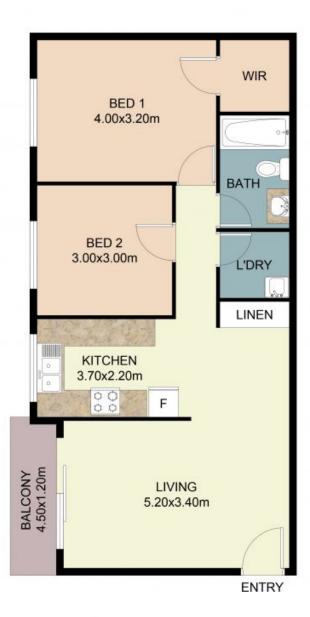

## SOLD | \$280,000

Contact: Ammar El Ayoubi

02 9755 4222 0455 245 802 Joshua Prestia 02 9755 4222 0404 252 695

Type: Unit Sold Date: 01/09/2022 https://www.realequity.com.au

FLOOR PLAN

This plan is for illustrative purposes only and should be used as such by any prospective purchaser. lans shown are only indicative of layout. Dimensions are approximate.