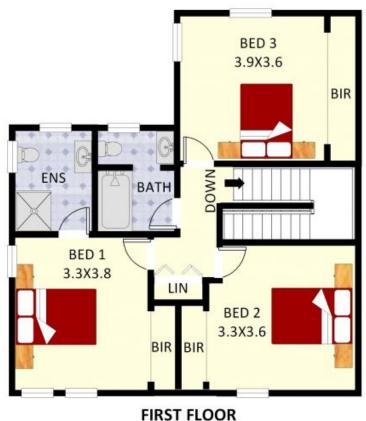

JORDAN FLOOR PLANS: 0426400687

12/20 Continua Court, Wattle Grove

GROUND FLOOR

Plans shown are only indicative of layout. Dimensions are approximate.

WATTLE GROVE, NSW 12/20 Continua Court