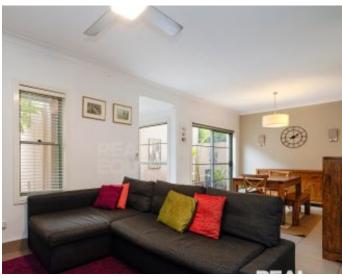

## A Few Inviting Features:

- Semi-detached townhouse with side access
- Lovely facade with manicured hedges leading to entry
- Open plan living/dining area upon entrance
- Large kitchen with gas cooking, stainless steel appliances