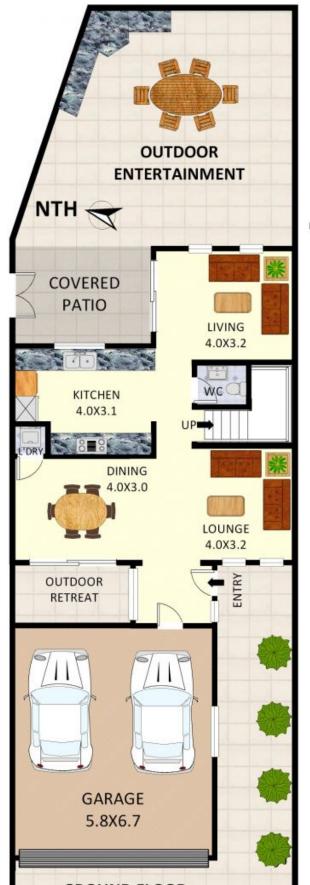

JORDAN FLOOR PLANS: 0426400687

12/20 Continua Court, Wattle Grove

GROUND FLOOR

Plans shown are only indicative of layout. Dimensions are approximate.

WATTLE GROVE, NSW 12/20 Continua Court