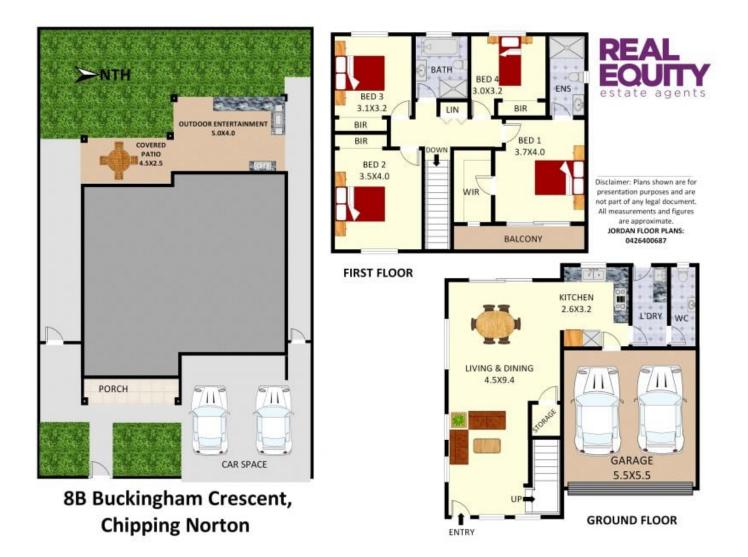

Plans shown are only indicative of layout. Dimensions are approximate.

CHIPPING NORTON, NSW 8B Buckingham Crescent