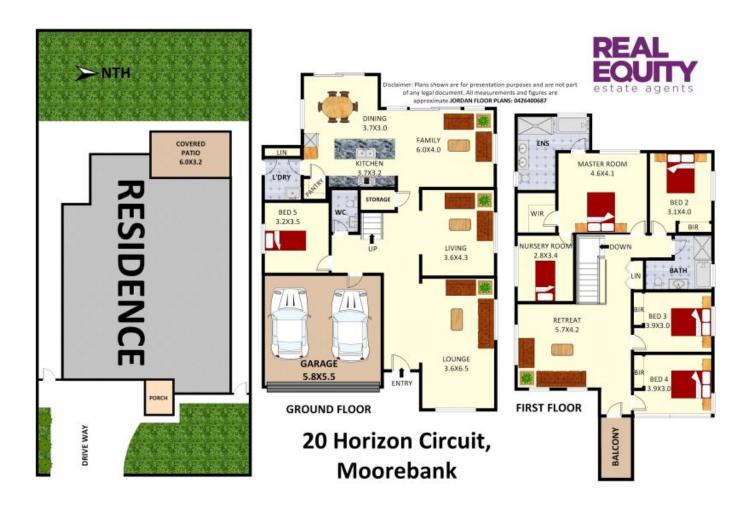

## SOLD!

Contact: Joshua Prestia

02 9755 4222 0404 252 695 Antonio Furfaro 02 9755 4222 0455 077 861

Type: House Sold Date: 07/04/2022 Land: 510.2m2 https://www.realequity.com.au