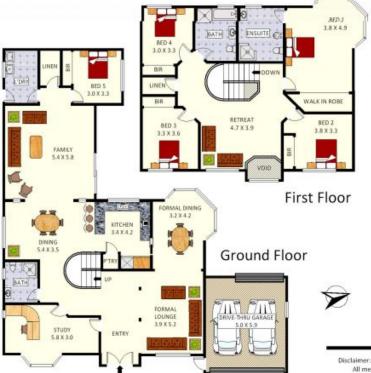

## 5 Yachtsman Dr, Chipping Norton

Disclaimer: Plans shown are for presentation purposes and are not part of any legal document.

All measurements and figures are approximate. Floor Plans by FARRIS: 0455 905 945

Plans shown are only indicative of layout. Dimensions are approximate.