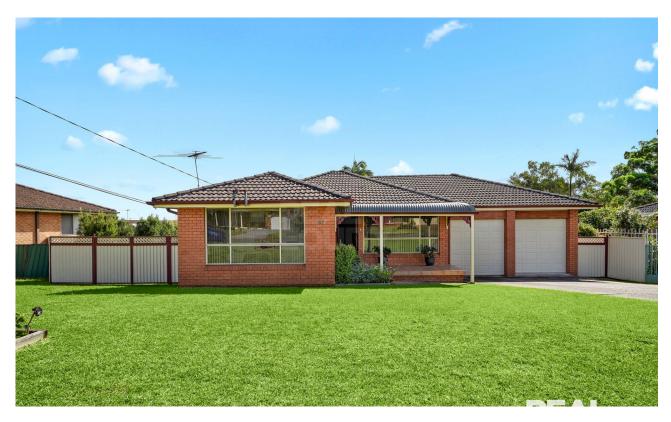

## CHIPPING NORTON, NSW 127 Longstaff Avenue

This excellent residence presents an abundance of potential sitting on a generous 676sqm R3 zone site with a large 23m frontage. Offering ample opportunities to either move in and enjoy what is a beautiful & spacious home, capitalise on development potential or perhaps build your own home on this rare find with such enormous frontage. Immaculately maintained by the present owners, this truly is a first home buyers delight or investors catch.

## A Few Inviting Features:

- Character facade with well manicured gardens
- Spacious lounge upon entry in excellent condition