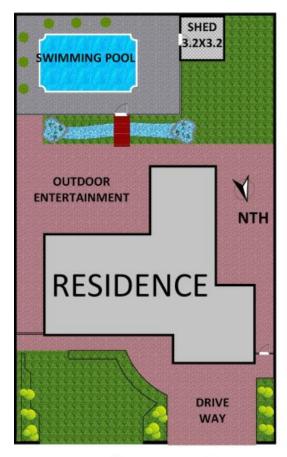

Plans shown are only indicative of layout. Dimensions are approximate.

CHIPPING NORTON, NSW 28 Yachtsman Drive