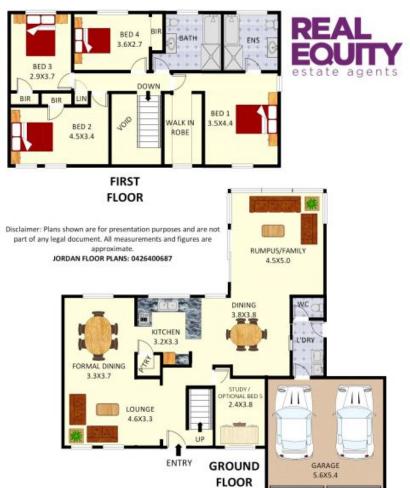

Plans shown are only indicative of layout. Dimensions are approximate.

CHIPPING NORTON, NSW 28 Yachtsman Drive