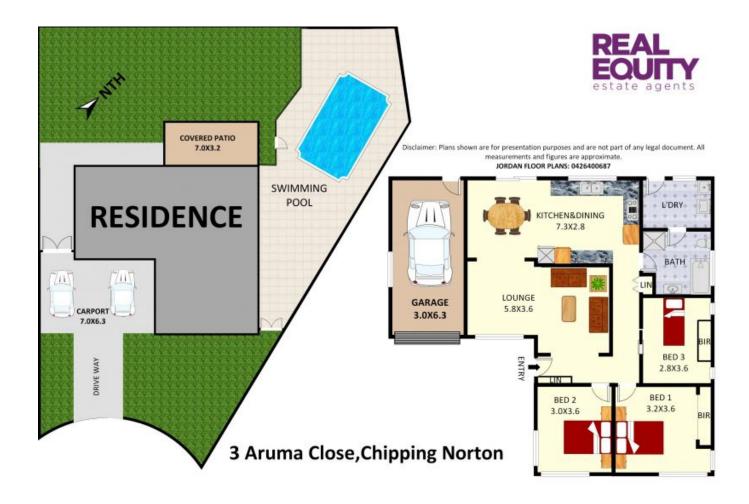

SOLD! Contact:

Type:

Land:

Sold Date:

Joshua Prestia 02 9755 4222 0404 252 695 Ammar El Ayoubi 02 9755 4222 0455 245 802 House 06/06/2022 670m2 https://www.realequity.com.au

Plans shown are only indicative of layout. Dimensions are approximate.