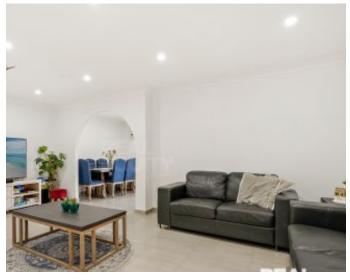

A Few Inviting Features:

- Captivating facade with well manicured gardens
- Large spacious lounge upon entry leading to dining
- Modern kitchen with gas top cooking
- Stainless steel appliances, stone bench tops