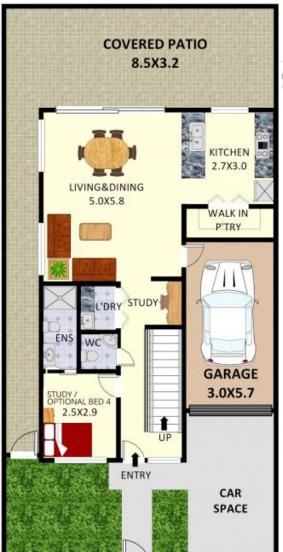

## SOLD!

Contact: Anthony Prestia

02 9755 4222 0414 775 577 Joshua Prestia 02 9755 4222 0404 252 695

Type: House
Sold Date: 23/03/2022
https://www.realequity.com.au

**GROUND FLOOR** 

1/40 Bungarra Crescent , Chipping Norton

Plans shown are only indicative of layout. Dimensions are approximate.