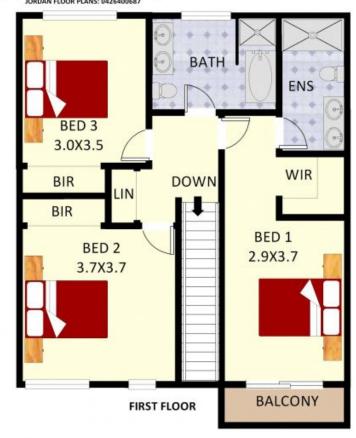

ew, contemporary terrace-style living, a truly unique offering with four comfortable sized bedrooms (4th bedroom / optional study) & four stunning bathrooms/powder room split across two levels. With polished concrete floors, high ceilings, quality inclusions and modern finishings throughout, this opportunity provides a premium lifestyle for buyers to move in and enjoy, or investors to capitalise on its rental return.

## A Few Inviting Features:

- Stunning modern facade with beautifully manicured gardens
- Open plan living at rear of the residence, leading to open undercover area



**3**BATH





## SOLD!

Contact: Anthony Prestia

02 9755 4222 0414 775 577 Joshua Prestia 02 9755 4222 0404 252 695

Type: House
Sold Date: 23/03/2022
https://www.realequity.com.au



**GROUND FLOOR** 







1/40 Bungarra Crescent , Chipping Norton

Plans shown are only indicative of layout. Dimensions are approximate.