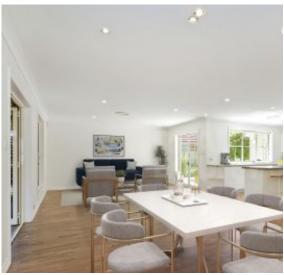

## A Few Inviting Features:

- Spacious sun-infused lounge upon entry with entertainment bar
- Kitchen extending to huge open plan living & dining
- Gas cooking, breakfast bar, granite benchtops & stainless steel appliances