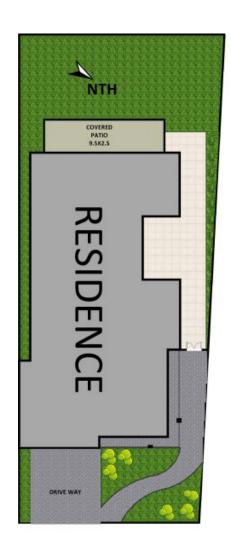

## SOLD!

Contact: Antonio Furfaro

02 9755 4222 0455 077 861 Joshua Prestia 02 9755 4222 0404 252 695

Type: House Sold Date: 06/04/2022 Land: 583m2

https://www.realequity.com.au

Plans shown are only indicative of layout. Dimensions are approximate.