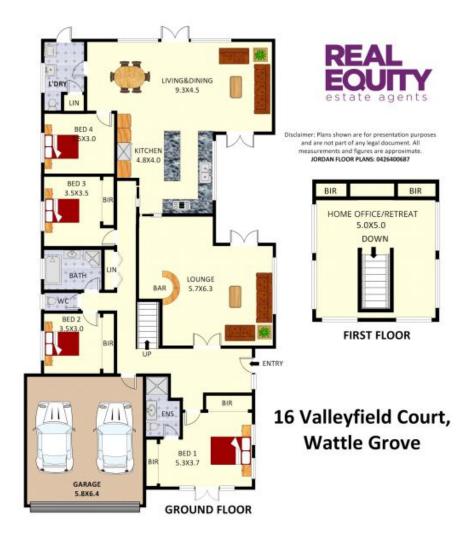

## WATTLE GROVE, NSW 16 Valleyfield Court

Tucked away with the utmost peace and privacy in one of Wattle Grove's most secluded streets and set amongst gorgeous lakeside scenery, is this stellar single level residence. Offering an expansive floor plan with a unique retreat/study/office on its very own level and beautiful alfresco entertainment areas, this is the perfect residence for growing families.