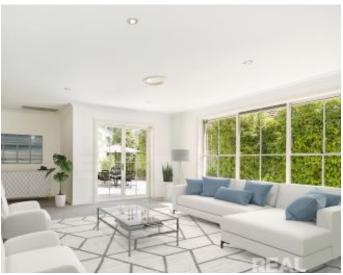

## A Few Inviting Features:

- Spacious sun-infused lounge upon entry with entertainment bar
- Kitchen extending to huge open plan living & dining
- Gas cooking, breakfast bar, granite benchtops & stainless steel appliances