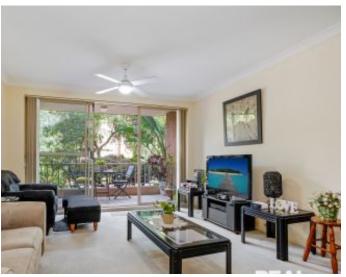

## A Few Inviting Features:

- Open plan living combined with dining area
- Large kitchen with gas cooking and ample cupboard space
- 2 good size bedrooms, with built in robes
- Easy access entertainers balcony from lounge area
- Well kept bathroom with separate toilet