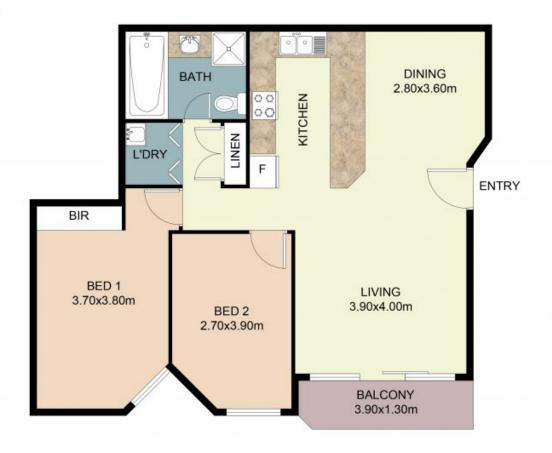

## SOLD!

Contact: Anthony Prestia

02 9755 4222 0414 775 577 Joshua Prestia 02 9755 4222 0404 252 695

Type: Unit Sold Date: 22/04/2022 https://www.realequity.com.au

FLOOR PLAN

lans shown are only indicative of layout. Dimensions are approximate.