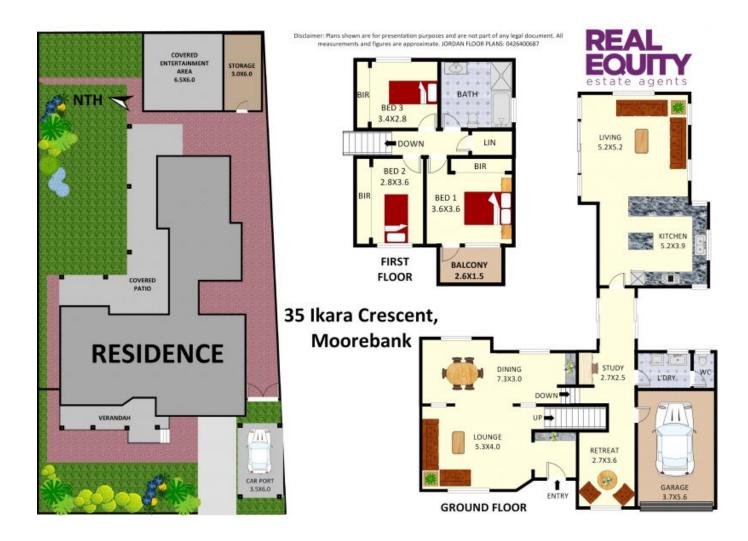

## MOOREBANK, NSW 35 Ikara Crescent

This one of a kind residence in the popular suburb of Moorebank presents a unique split level design with character infused interiors, gorgeous high ceilings in the rear living room and a delightful entertainers alfresco with fire pit. This home is perfect for those who love to host guests as well as growing families seeking ample space for all.

## A Few Inviting Features:

- Open plan lounge & dining on entry
- Retreat & study nook in hallway area
- Timber kitchen with stone bench tops
- Electric cooking, island, ample storage

## By Negotiation

Contact: Joshua Prestia

02 9755 4222 0404 252 695 Ammar El Ayoubi 02 9755 4222 0455 245 802

Type: House Land: 676.6m2

https://www.realequity.com.au