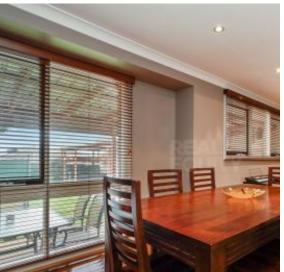

## A Few Inviting Features:

- Open plan lounge & dining on entry
- Retreat & study nook in hallway area
- Timber kitchen with stone bench tops
- Electric cooking, island, ample storage